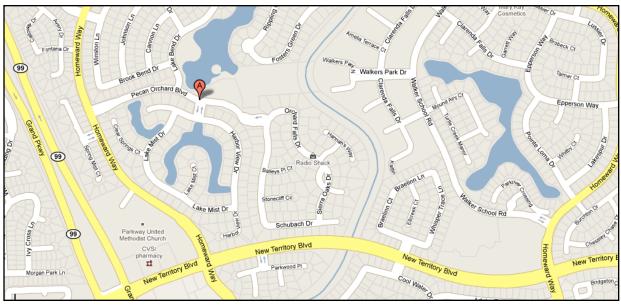

Directions: Take Hwy 59 south. Exit University. Turn right on University. Turn left on New Territory Blvd. Turn right on Homeward Way. (just before the Randalls shopping center - Homeward Way crosses New Territory Blvd. twice. Turn at the second Homeward Way. If you get to the Grand Parkway/Hwy 99, you have gone too far.)

Turn right on Pecan Orchard Drive. The park will be on your left.

**DRESS:** Concert in the Park t-shirt and jeans or shorts. (casual skirt is OK too)

(we are playing in the gazebo which has stairs. Flip-flops are not recommended)