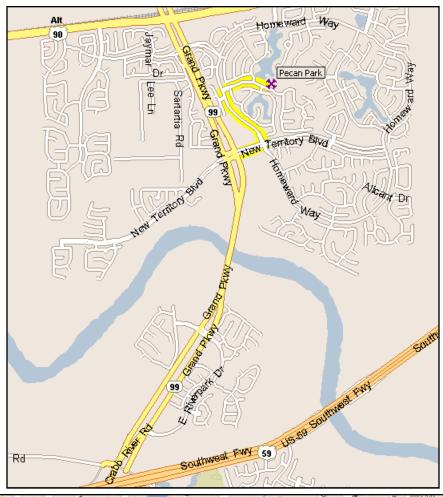

## PECAN PARK New Territory, Sugar Land

Directions: Take Hwy 59 south. Exit University. Turn right on University. Turn left on New Territory Blvd. Turn right on Homeward Way. (just before the Randalls shopping center - Homeward Way crosses New Territory Blvd. twice. Turn at the second Homeward Way. If you get to the Grand Parkway/Hwy 99, you have gone too far.) Turn right on Pecan Orchard Drive. The park will be on

your left.