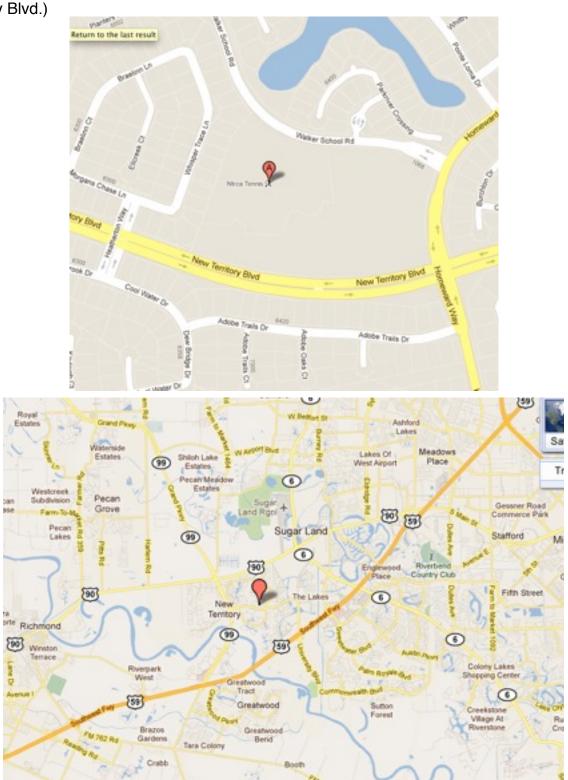

## The Club at New Territory in the "ACTIVITIES ROOM"

1200 Walker School Rd. Sugar Land, TX 77479 (in New Territory)

Directions: From the north, continue southbound on the Southwest Fwy / US-59. Exit University Blvd. Turn right onto University Blvd. Turn left on New Territory Blvd. (0.9 mi.) Take the 3rd right onto Homeward Way. (0.1 mi) Take the 1st left onto Walker School Rd. (0.1 mi) 1200 WALKER SCHOOL RD is on the left. (The complex begins at the corner of Homeward Way and New

Territory Blvd.)