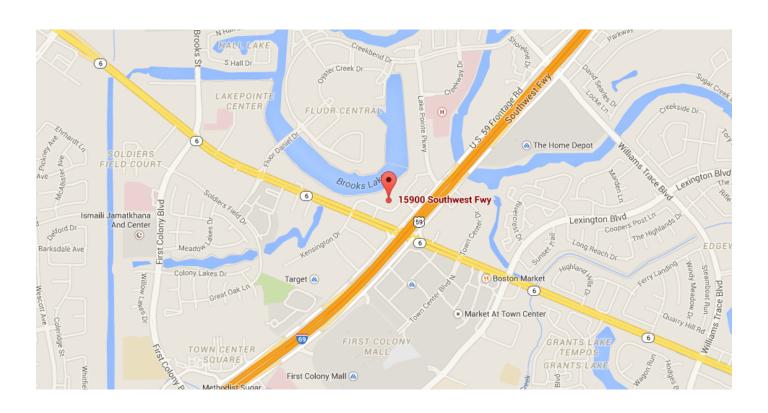

## DOLCE STRINGS GROUP CONCERT AT WHOLE FOODS SUGAR LAND

Date: Monday, August 10, 2015

**Time:** arrive by 6:45pm to tune and warm-up Performance from 7:00pm to 7:45pm

Location: Whole Foods Market, Sugar Land
15900 Southwest Freeway, Sugar Land, TX 77479
(at the corner of Hwy 6 and the Southwest Freeway)
281.491.5577 www.wholefoodsmarket.com/stores/sugarland

## Whole Foods Market - Sugar Land

15900 Southwest Freeway, Sugar Land, TX 77479 281.491.5577 www.wholefoodsmarket.com/stores/sugarland