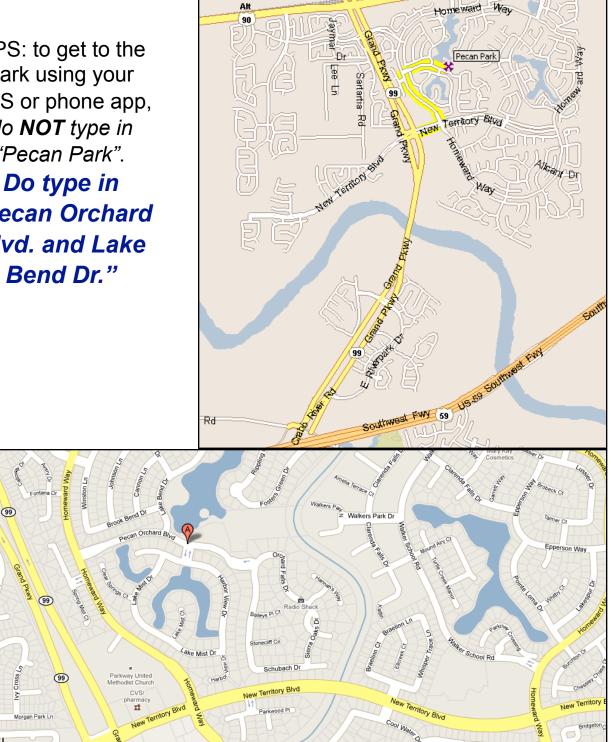

#### **CONCERT**

DATE: Saturday, August 5, 2017

**TIME:** 6:30pm to tune and warm up, performance begins at 7:00pm

LOCATION: Pecan Park, New Territory, Sugar Land (map on reverse side)

At the corner of Pecan Orchard Blvd. and Lake Bend Dr. in Sugar Land, TX Directions: From Houston, take Hwy 59 south. Exit University. Turn right on University. Turn left on New Territory Blvd. Turn right on Homeward Way. (just before the Randalls shopping center - Homeward Way crosses New Territory Blvd. twice. Turn at the second Homeward Way. If you get to the Grand Parkway/Hwy 99, you have gone too far.) Turn right on Pecan Orchard Drive. The park will be on your left.

GPS: to get to the park using your GPS or phone app, do **NOT** type in "Pecan Park". **Do type in "Pecan Orchard Blvd. and Lake Bend Dr."** 

DRESS: Concert in the Park t-shirt and jeans or shorts. (casual skirt is OK too)

# **PECAN PARK** New Territory, Sugar Land

### At the corner of Pecan Orchard Blvd. and Lake Bend Dr. in Sugar Land, TX

Directions: Take Hwy 59 south. Exit University. Turn right on University. Turn left on New Territory Blvd. Turn right on Homeward Way. (just before the Randalls shopping center - Homeward Way crosses New Territory Blvd. twice. Turn at the second Homeward Way. If you get to the Grand Parkway/Hwy 99, you have gone too far.) Turn right on Pecan Orchard Drive. The park will be on vour left.

GPS: to get to the park using your GPS or phone app, do NOT type in "Pecan Park". Do type in "Pecan Orchard Blvd. and Lake Bend Dr."